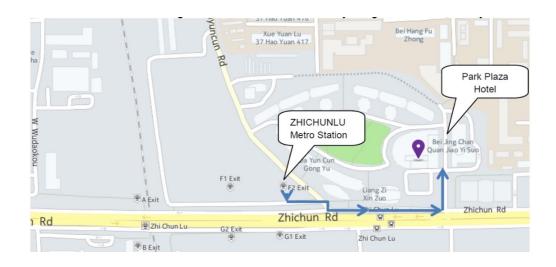

#### By Subway: Zhichunlu station (知春路站)

- If you arrive during rush hours and have little luggage, you may consider the subway. Follow the airport directions to the Airport Express, which is part of the Beijing subway system.
- Change at SANYUANQIAO station, then go west on line 10 to ZHICHUNLU (知春路) subway station.
- Total travel time is roughly 45 minutes and costs 29 RMB (25 RMB for the airport line, 4 RMB for the rest of the network).
- Note: There is similarly named stop right after Zhichunlu, which is Zhihchunli. Please do not confuse them make sure to get off at the first one (Zhichunlu)! Also, Line 10 can be a bit crowded.
- Leave the Zhichunlu station by Exit F2 (see map below). The hotel is in a very convenient location, about a three-minute walk from the station. The street goes underneath a train/subway bridge. Walk East, \*away\* from that bridge