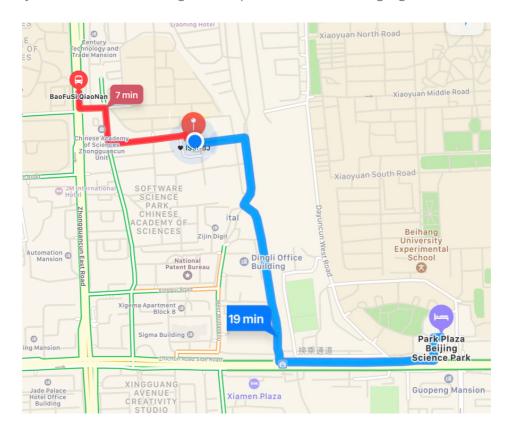

#### On Foot

- Turn right on Zhichun Rd. (知春路) when going out of the hotel and walk straight for five minutes.
- At the underpass, climb the stairs to the entrance of the subway station ZHICHUNLU (Exit A), turn left and walk straight for about two minutes.
- Then turn right on West Wudaokou (西五道口), following the northbound elevated subway.
- Walk for about ten minutes, towards the direction of Liaoning International Hotel (辽宁大厦) or the National Microgravity Laboratory Tower, finding NSSC (国家空间科学中心) on the left.
- The way is highlighted in **blue** in the map below.

### By Bus: South Baofusi Bridge (保福寺桥南)

- Take bus No. 641 at Zhichun Rd. (知春路 ) and get off at South Baofusi Bridge (保福寺桥南) after 3 stops.
- The ticket costs 1RMB and can be purchased on the bus.
- The way from South Baofusi Bridge Bus stop to ISSI-BJ/NSSC is highlighted in red on the map.