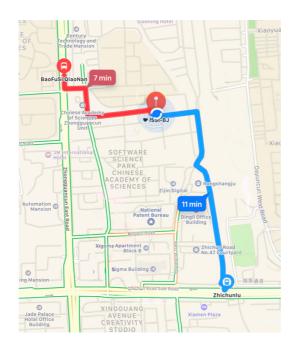

#### By Public Transportation

• Metro: Zhichunlu station (知春路)

The nearest subway station is Zhichun Road. It can be reached by using line 10 and 13.

The way to NSSC is indicated in **blue** on the map. Exit from A (North exit). Then, walk straight on the side road of Zhichun Road. Turn right on West Wudaokou and walk for about 10 minutes, finding NSSC on the left. The center is easy to find thanks to the nearby National Microgravity Laboratory tower.

Bus: South Baifusu Bridge bus stop (保福寺桥南)

The nearest bus stop is South Baofusi Bridge and can be accessed by lines 79, 86, 319, 466, 630, 641, 660 and 109.

The way to NSSC is indicated in **red** on the map above.

#### On Foot

- Turn right on Zhichun Rd. (知春路) when going out of the hotel and walk straight for five minutes.
- At the underpass, climb the stairs to the entrance of the subway station ZHICHUNLU (Exit A), turn left and walk straight for about two minutes.
- Then turn right on West Wudaokou (西五道口), following the northbound elevated subway.
- Walk for about ten minutes, towards the direction of Liaoning International Hotel (辽宁大厦) or the National Microgravity Laboratory Tower, finding NSSC (国家空间科学中心) on the left.
- The way is highlighted in **blue** in the map below.

### By Bus: South Baofusi Bridge (保福寺桥南)

- Take bus No. 641 at Zhichun Rd. (知春路 ) and get off at South Baofusi Bridge (保福寺桥南) after 3 stops.
- The ticket costs 1RMB and can be purchased on the bus.
- The way from South Baofusi Bridge Bus stop to ISSI-BJ/NSSC is highlighted in red on the map.