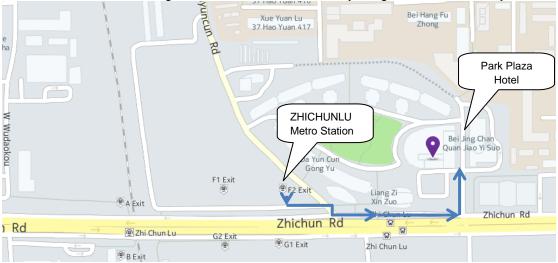

Leave the station by Exit F2 (see map below). The hotel is very convenient, about a three minute walk from the station. The street goes underneath a train/subway bridge. Walk East, \*away\* from that bridge.

## **Directions from Park Plaza Hotel to ISSI-BJ**

BY FOOT: Turn right on Zhichun Rd. (知春路) when going out of the hotel and walk straight for five minutes. At the underpass, climb the stairs to the entrance of the subway station ZHICHUNLU (Exit A), turn left and walk straight for about two minutes. Then turn right on West Wudaokou (西五道口), following the northbound elevated subway. Walk for about ten minutes, towards the direction of LiaoNing International Hotel (辽宁大厦) or the National Microgravity Laboratory Tower, finding NSSC (国家空间科学中心) on the left. The way is highlighted blue in the map below.