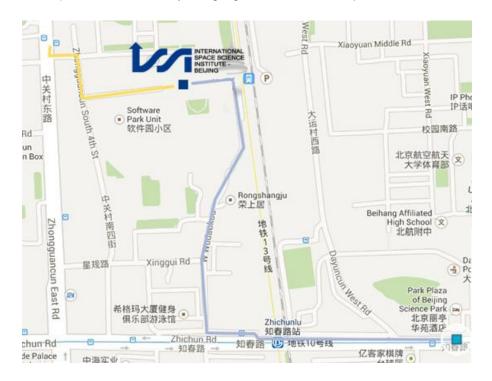

## **Directions from Park Plaza Hotel to ISSI-BJ**

BY FOOT: Turn right on Zhichun Rd. (知春路) when going out of the hotel and walk straight for five minutes. At the underpass, climb the stairs to the entrance of the subway station ZHICHUNLU (Exit A), turn left and walk straight for about two minutes. Then turn right on West Wudaokou (西五道口), following the northbound elevated subway. Walk for about ten minutes, towards the direction of LiaoNing International Hotel (辽宁大厦) or the National Microgravity Laboratory Tower, finding NSSC (国家空间科学中心) on the left. The way is highlighted blue in the map below.

BY BUS: Take bus No. 641 at Zhichun Rd. (知春路) and get off at South Baofusi Bridge (保福寺桥南) after 3 stops. The ticket costs 1RMB and can be purchased on the bus. The way from Baofusi Bus stop to ISSI-BJ/NSSC is highlighted in yellow on the map.