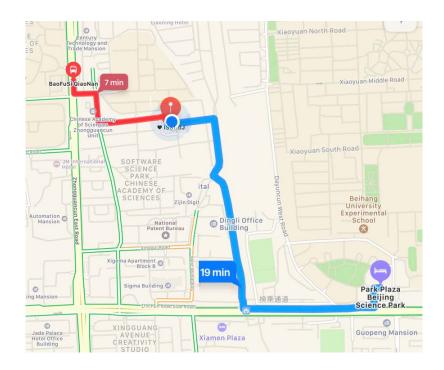

### **Directions from Park Plaza Hotel to ISSI-BJ**

BY FOOT: Turn right on Zhichun Rd. (知春路) when going out of the hotel and walk straight for five minutes. At the underpass, climb the stairs to the entrance of the subway station ZHICHUNLU (Exit A), turn left and walk straight for about two minutes. Then turn right on West Wudaokou (西五道口), following the northbound elevated subway. Walk for about ten minutes, towards the direction of LiaoNing International Hotel (辽宁大厦) or the National Microgravity Laboratory Tower, finding NSSC (国家空间科学中心) on the left. The way is highlighted in blue on the map below.

BY BUS: Take bus No. 641 at Zhichun Rd. (知春路) and get off at South Baofusi Bridge (保福寺桥南) after 3 stops. The ticket costs 1RMB and can be purchased on the bus. The way from the bus stop to ISSI-BJ is highlighted in red on the map.