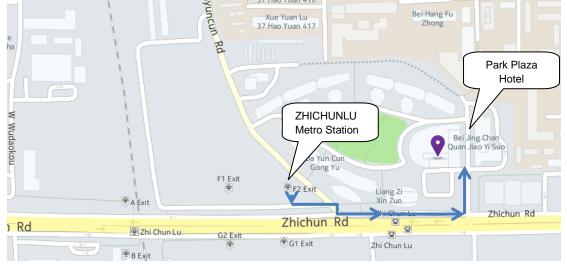

Leave the station by Exit F2 (see map below). The hotel is very convenient, about a three minute walk from the station. The street goes underneath a train/subway bridge. Walk East, \*away\* from that bridge.