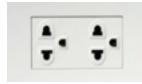

#### **Electricity in Thailand**

The standard voltage in Thailand is 220V with a frequency of 50Hz.

The picture on the left shows an earthed 3-pin socket, found in most hotels and in many homes. The picture on the right shows the alternative socket, a 2-pin one.

Many kinds of plugs may be used with the standard Thai socket:

Both the 2-pin and 3-pin sockets are compatible with any flat 2-blade pin or 2-round pin plugs used in most of Thailand.

The 3-pin sockets (if the place you are staying at has them) are also compatible with the 2-flat blade pins and 1-round pin plugs.