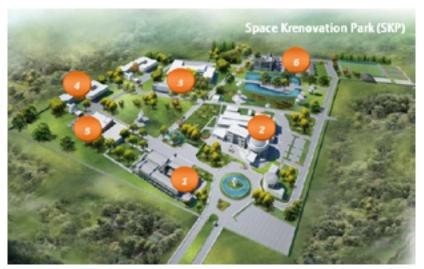

## **Space Krenovation Park (SKP)**

Space Krenovation Park (SKP) consists of 6 main parts (see Figure 1):

- 1. Sirindhorn Center for Geo-Informatics: SCGI
- 2. Thaichote Operations Center
- 3. Space Technology Laboratory Center
- 4. Space Technology Park Building
- 5. GIS & Space Technology Museum
- 6. Residential Zone (The Vertical View)

Figure 1 Main parts of the Space Krenovation Park