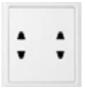

#### **Electricity in Thailand**

The standard voltage in Thailand is 220V with a frequency of 50Hz.

The picture on the left shows an earthed 3-pin socket, found in most hotels and in many homes. The picture on the right shows the alternative socket, a 2-pin one.

Many kinds of plugs may be used with the standard Thai socket:

Both the 2-pin and 3-pin sockets are compatible with any flat 2-blade pin or 2-round pin plugs used in most of Thailand.

The 3-pin sockets (if the place you are staying at has them) are also compatible with the 2-flat blade pins and 1-round pin plugs.