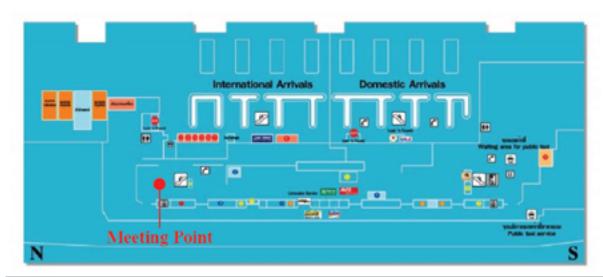

## **B) From Don Muang Airport**

Please proceed to the meeting point at **Gate 1-2** and look for the **GISTPA logo**.

June 3-8, 2019, Sirindhorn Center for Geo-Informatics (SCGI), Space Krenovation Park, Sriracha, Chonburi, Thailand