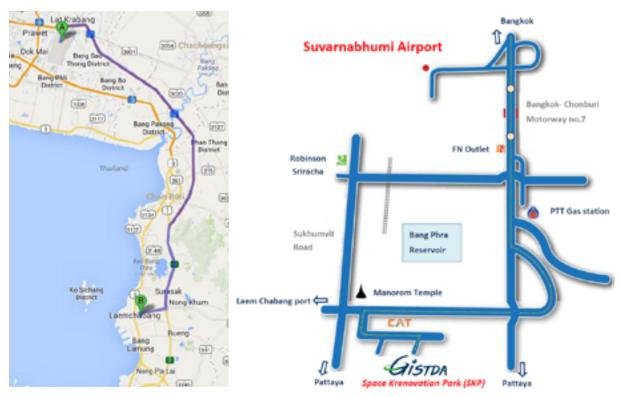

## **Cholchan Pattaya Resort**

The hotel is located outside of the SKP, about 20 min by car (see Figure 1).

## For taxi:

กรุณาไปส่งข้าพเจ้า ที่โรงแรม ชลจันทร์ พัทยา รีสอร์ท

ลขที่ 19 หมู่ 1 ตำบล นาเกลือ อำเภอบางละมุง พัทยา

ชลบุรี, โทรศัพท์: 038 – 702 777

Figure 1 Cholchan Pattaya Resort to SKP