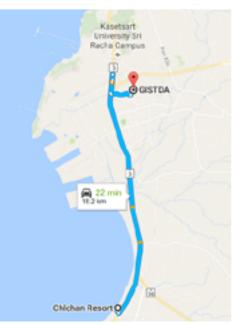

## **Cholchan Pattaya Resort**

The hotel is located outside of the SKP, about 20 min by car (see Figure 1).

## For taxi:

กรุณาไปส่งข้าพเจ้า ที่โรงแรม ชลจันทร์ พัทยา รีสอร์ท

ลขที่ 19 หมู่ 1 ตำบล นาเกลือ อำเภอบางละมุง พัทยา

ชลบุรี, โทรศัพท์: 038 – 702 777

Figure 1 Cholchan Pattaya Resort to SKP