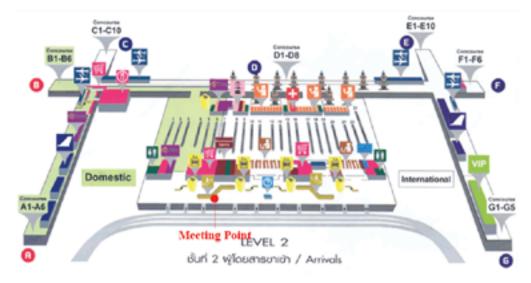

## A) From Suvarnabhumi Airport

Please proceed to the meeting point at **Gate 3 on floor 2** and look for the **GISTPA** logo.

Step-by-step international arrival procedures are explained in the following link: